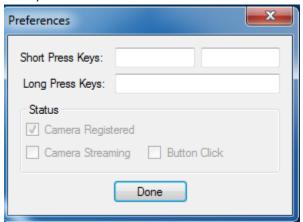

6) Select a reboot option (if prompted) and click on the Finish button.

7) Right click on the Button Tray Utility icon in your system tray and select Preferences.

8) Click In the first text box for Short Press Keys and press the "spacebar" key one time on your keyboard. Leave the second text box for Short Press Keys and the text box for Long Press Keys blank, click on the Done button.