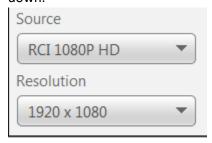

9) Open EzDent-i application, with a patient selected go to Acquisition tab.

10) Select the IO Camera button.

11) Select RCI 1080P HD in the Source drop down and select 1920 x 1080 in the Resolution drop down.