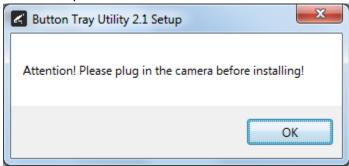

3) Select the install destination folder and click on the Install button.

4) Plug the REALCLOUD HD1 camera into the computer and click on the OK button to start the installation prosses.

5) Click on the Next button to continue.