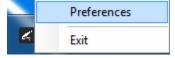

6) Select a reboot option (if prompted) and click on the Finish button.

7) Right click on the Button Tray Utility icon in your system tray and select Preferences.

8) Click In the first text box for Short Press Keys and press the "spacebar" key one time on your keyboard. Leave the second text box for Short Press Keys and the text box for Long Press Keys blank, click on the Done button.