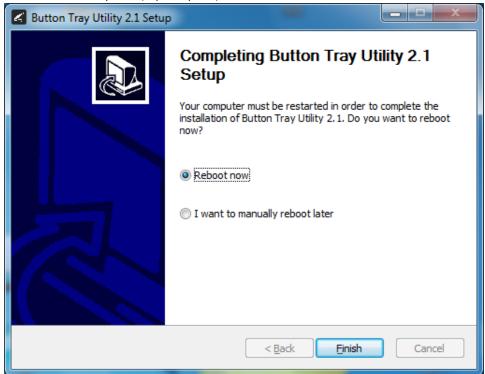

6) Select a reboot option (if prompted) and click on the Finish button.

7) Right click on the Button Tray Utility icon in your system tray and select Preferences.

8) Click In the first text box for Short Press Keys and press the "spacebar" key one time on your keyboard. Leave the second text box for Short Press Keys and the text box for Long Press Keys blank, click on the Done button.