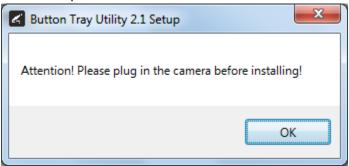

2) Select the Next button on the Welcome screen.

3) Select the install destination folder and click on the Install button.

4) Plug the REALCLOUD HD1 camera into the computer and click on the OK button to start the installation prosses.