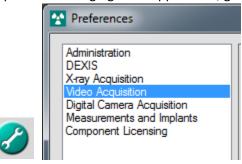

10) Open DEXIS Imaging Suite application, go to Preferences and select the Video Acquisition page.

11) Set the Primary Device to "Any Device" and make sure the "Use VMR9 Rendering", "Ignore Still Pin" and "Use Capture Pin for Preview" options are selected and click on the Apply button followed by the OK button.