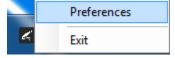

5) Click on the Next button to continue.

6) Select a reboot option (if prompted) and click on the Finish button.

7) Right click on the Button Tray Utility icon in your system tray and select Preferences.