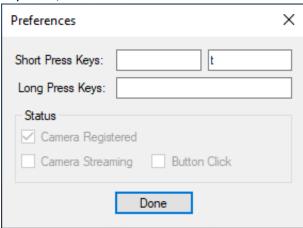

- 8) Click In the first text box for Short Press Keys and press the "spacebar" key one time on your keyboard and in the second text box for Short Press Keys press the "t" key one time on your keyboard and the "spacebar" key one time on your keyboard.
- 9) Click In the text box for Long Press Keys and press the "spacebar" key one time on your keyboard, then click on the Done button.