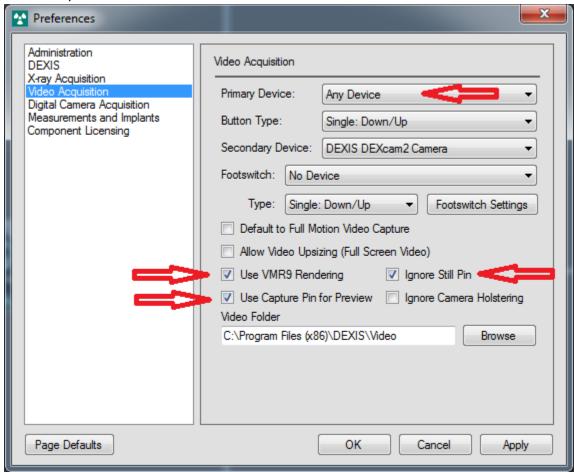

10) Open DEXIS Imaging Suite application, go to Preferences and select the Video Acquisition page.

11) Set the Primary Device to "Any Device" and make sure the "Use VMR9 Rendering", "Ignore Still Pin" and "Use Capture Pin for Preview" options are selected and click on the Apply button followed by the OK button.